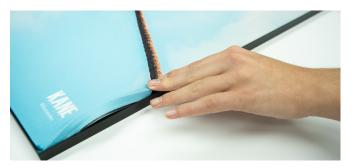

Move to the opposite corner and repeat (similar to a fitted bedsheet). Insert the two remaining corners.

Starting at the middle of each side, press the silicone into the channel, working towards the corners until evenly inserted all the way around. You are now ready to hang!