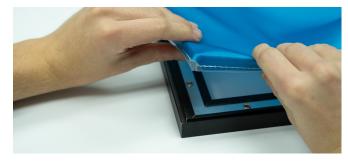

Lay your print over the frame, artwork side up! Fold the silicone edges down at one of the corners (like a pizza box). Press the folded corner into the channel of the frame at the corner. You should not be able to see any silicone once inserted.