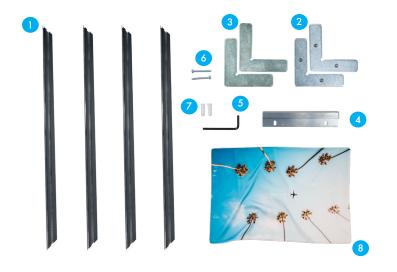

## **INCLUDED IN THIS BOX**

## **INSERT PRINT**

1. Infinity Frame x4 2. Part B Corner Connector x4 3. Part A Corner Connector x4 (1″ only)\* 4. Wall Mount x1

5. Allen Key x1 6. Scews x2 7. Wall Anchors x2 8. ArtFab Print