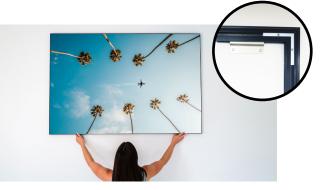

2. Hold the wall mount over the pre-drilled holes with the wall anchors. Fasten the screws into the wall anchors to secure the wall mount.

Hang your artwork on the wall using the metal channel on the back of the frame.

SIT BACK AND ENJOY!