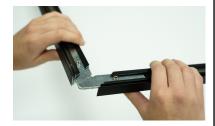

### 5/8 INCH FRAME

Lay out the frame pieces, flat side down. Show the channel facing upward.

Insert corner connectors into two frame pieces, bringing the sides of the frames together.

### **1 INCH FRAME**

For 1" depth Infinity frames, there will be 8 total corner connectors: (4 Part A's and 4 Part B's).

Stack Part A over each Part B corner connector before joining the sides of the frame.

Use the allen key to tighten, repeat to the closest corner. Insert the last two corner connectors into the remaining sides of the frame. Do not over-tighten corners.

Slide the final edge of the frame into already connected frame pieces (think closing a drawer). Tighten remaining corner connectors and your frame will be fully assembled!