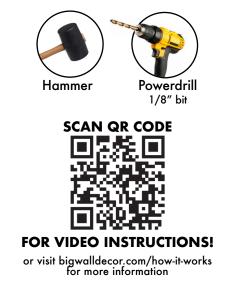

#### **TOOLS RECOMMENDED FOR HANGING**

# HANGING

5/8" Wall Mount

Depending on the size of your frame, there will either be a 5/8" or 1" wall mount.

1. Pre-drill two holes in the location where you would like to secure the wall mount. Gently tap wall anchors into each hole with a hammer.