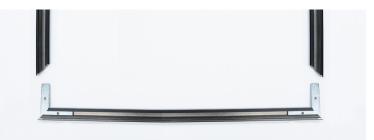

# HANGING

5/8" Wall Mount

Depending on the size of your frame, there will either be a 5/8" or 1" wall mount.

1. Pre-drill two holes in the location where you would like to secure the wall mount. Gently tap wall anchors into each hole with a hammer.

2. Hold the wall mount over the pre-drilled holes with the wall anchors. Fasten the screws into the wall anchors to secure the wall mount.

Hang your artwork on the wall using the metal channel on the back of the frame.