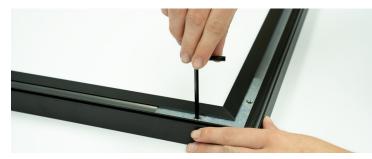

### **1 INCH FRAME**

For 1" depth Infinity frames, there will be 8 total corner connectors: (4 Part A's and 4 Part B's).

Stack Part A over each Part B corner connector before joining the sides of the frame.

Use the allen key to tighten, repeat to the closest corner. Insert the last two corner connectors into the remaining sides of the frame. Do not over-tighten corners.

Slide the final edge of the frame into already connected frame pieces (think closing a drawer). Tighten remaining corner connectors and your frame will be fully assembled!