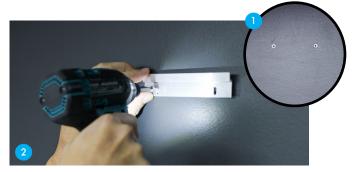

# HANGING

5/8" Wall Mount

Depending on the size of your frame, there will either be a 5/8" or 1" wall mount.

1. Pre-drill two holes in the location where you would like to secure the wall mount. Gently tap wall anchors into each hole with a hammer.

2. Hold the wall mount over the pre-drilled holes with the wall anchors. Fasten the screws into the wall anchors to secure the wall mount.

Hang your artwork on the wall using the metal channel on the back of the frame.