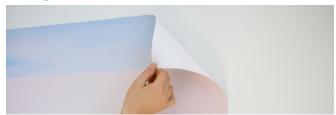

Slowly work down, peeling the liner in 2 inch increments and smoothing with the squeegee as you go until complete.