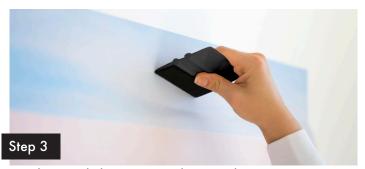

## **HOW TO GUIDE**

After removing the Stickablez and squeegee from packaging, peel and fold liner down 2 inches from the top of the print.

Use the provided squeegee tool to smooth print on to the wall, starting in the middle.