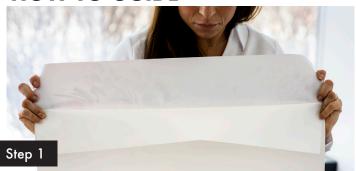

## **HOW TO GUIDE**

After removing the Stickablez and squeegee from packaging, peel and fold liner down 2 inches from the top of the print.

Use the provided squeegee tool to smooth print on to the wall, starting in the middle.