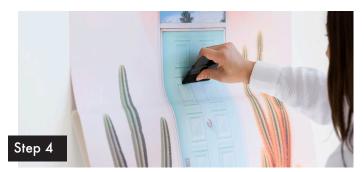

Slowly work down, peeling the liner in 2 inch increments and smoothing with the squeegee as you go until complete.