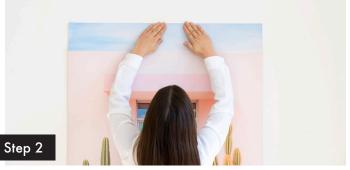

## **REMOVAL**

To remove your Stickablez, gently lift from corners, pulling downward and not away form the wall.

Gently press the exposed adhesive against a clean wall. Make sure the print is straight and re-position if needed.